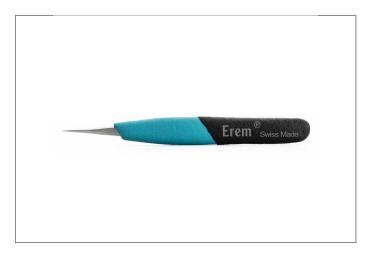

Product no.: E5CSA

Precision tweezers, curved 30°, relieved. Fine pointed tips. With ergonomic handles

Same as 5CSA, in ergonomic version

source images

| Length mm         | 115                                        |
|-------------------|--------------------------------------------|
| Length inches     | 4.528                                      |
| Tweezer shape     |                                            |
| Erem applications |                                            |
| Material          | Special stainless steel, soft foam handles |
| Weight in g       | 18.5                                       |
| Weight in oz      | 0.653                                      |
|                   |                                            |
|                   |                                            |
|                   |                                            |
|                   |                                            |
|                   |                                            |
|                   |                                            |
|                   |                                            |
|                   |                                            |
|                   |                                            |
|                   |                                            |
|                   |                                            |