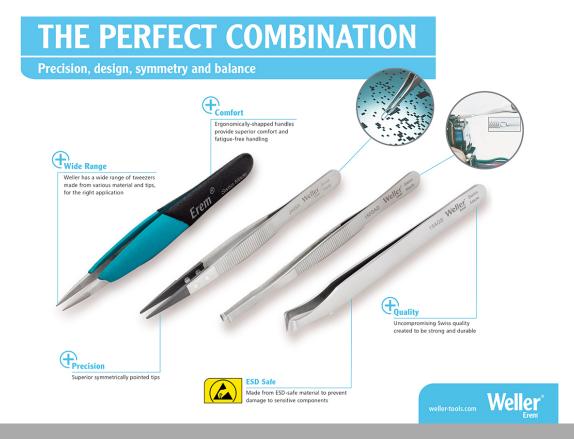

## The perfect Combination - Precision, design, symmetry and balance

Weller Erem<sup>™</sup> has a wide range of Tweezers, each designed to be strong, comfortable and precise. Manufactured with uncompromising Swiss quality and created for worldwide applications, including electronics assembly and healthcare, Weller Erem Tweezers are built to last. Feel the difference with Weller Erem Tweezers are built to last.